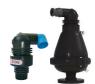

## Manufacturer's Representative

# **Product Lines**





## A.R.I. Flow Control

• Full Line of Air & Vacuum Release Valves



## WrapidSeal<sup>™</sup>

- Manhole Encapsulation System
- I&I Prevention
- Heat-Shrinkable Sleeve Prevents Groundwater from Entering Collection System



#### Ladtech, Inc.

- HDPE Manhole Adjustment Rings
- · Corrosion Proof, Eliminates Infiltration
- H-25 Traffic Rated, 100-Year Life Expectancy



## Reign RMC

- AMI Air Release Valve Pressure & Leak Monitoring
- Tank & Pump Monitoring



#### Saint-Gobain

- Ductile Iron Manhole Rings & Covers
- Hinged, Lightweight, Water Tight



## **Water Plus Corporation**

- ARV Enclosures
- Sample Stations
- Flush Hydrants



## **ENDOT Industries**

- PE Tubing for Service Lines 1/2" 2"
- 3" IPS DR11
- HDPE 4", 6", 8", and 12" DR11 DIPS



#### **FERNCO**

- Complete Line o